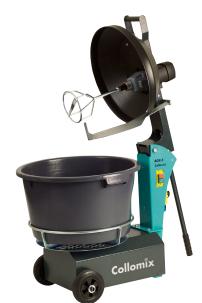

## Rotary mixer AOX-S

## Lump free and quickly mixed

- For mixing volumes of up to 40 litres ready-mix; suitable for mortar, sreed, plaster, tile adhesives, etc. (mixing tool KR); Thin-bed mortar, self-leveling compound, Pointing mortar, etc. (Mixing tool DLX)
- high-speed mixing tool for lump free intermixing
- Mixing action via rotating tub
- Edge and bottom scraper
- Safety cut-off
- compact and mobile
- 2 interchangeable mixing tools (KR & DLX)

| Technical data AOX-S              |                       |
|-----------------------------------|-----------------------|
| Size of mixing tub:               | 65 Ltr.               |
| Max. effective volume:            | max. 40 litres        |
| Power rating of mixing mechanism: | 1,0 kW / 230 V        |
| RPM of mixing mechanism:          | 750 min <sup>-1</sup> |
| RPM of tube drive:                | 18 min <sup>-1</sup>  |
| Dimensions (I x w x h):           | 60x82x87              |
| Weight:                           | 51 kg                 |