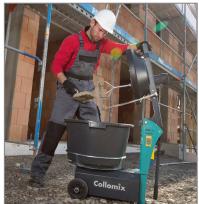

## Lump free and quickly mixed

- For mixing volumes of up to 40 litres ready-mix; suitable for mortar, sreed, plaster, tile adhesives, etc. (mixing tool KR); Thin-bed mortar, self-leveling compound, Pointing mortar, etc. (Mixing tool DLX)
- high-speed mixing tool for lump free intermixing
- Mixing action via rotating tub
- Edge and bottom scraper
- Safety cut-off
- compact and mobile
- 2 interchangeable mixing tools (KR & DLX)