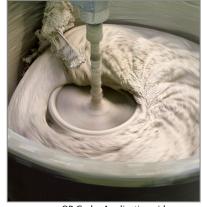

| +              | +      |
| Pointing mortar (25 l)                                                     | +              | +      |
| Joint cements (30 l)                                                       | +              | +      |
| Adhesive grouting compounds as backing for panels/tiles (30 l)             | +              | +      |
| 2-component sealing grouting compounds (25 l)                              | +              | +      |
| Leveling compounds (25 l)                                                  | +              | +      |
| 2-component epoxy-resin and sand mix (30 l)                                | +              | +      |
| + = suitable                                                               | - = unsu       | itable |







QR-Code: Application video