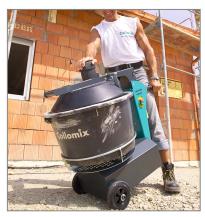

## Lump free and quickly mixed

- For mixing volumes of up to 40 litres ready-mix; suitable for mortar, sreed, plaster, tile adhesives, etc. (mixing tool KR); Thin-bed mortar, self-leveling compound, Pointing mortar, etc. (Mixing tool DLX)
- high-speed mixing tool for lump free intermixing
- Mixing action via rotating tub
- Edge and bottom scraper
- Safety cut-off
- compact and mobile
- 2 interchangeable mixing tools (KR & DLX)