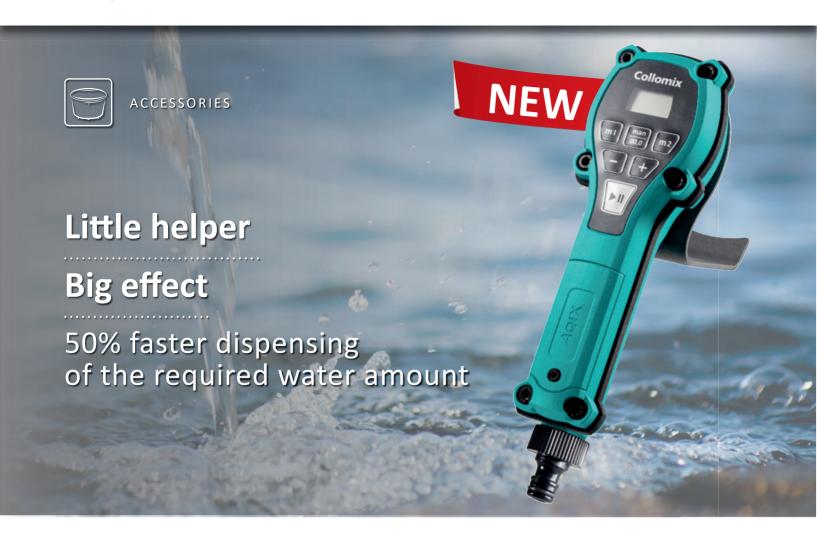

## Water dosing device AQiX

- Measure water up to 50% faster
- Simply set the water amount, attach it to the bucket and press start. Device takes care of everything by itself
- Easy dispensing of the required water amount for any type of construction material
- Ensures exactly the right amount of water for every mixture
- No longer any need to haul measuring buckets
- Ultraprecise
- Device is battery-operated no cable to get in the way, extremely mobile
- 2 memory buttons
- Manual measuring
- Intuitive operation
- IP Protection Class 64
- Break-proof housing for day-to-day use at the construction site
- Can be used on all common mixers
- In a sturdy hard shell case