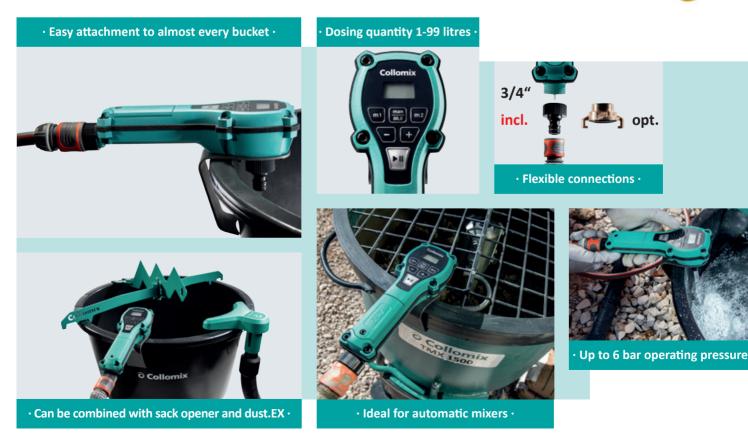

## Water dosing device AQiX

- Measure water up to 50% faster
- Simply set the water amount, attach it to the bucket and press start. Device takes care of everything by itself
- Easy dispensing of the required water amount for any type of construction material
- Ensures exactly the right amount of water for every mixture
- No longer any need to haul measuring buckets
- Ultraprecise
- Device is battery-operated no cable to get in the way, extremely mobile
- 2 memory buttons
- Manual measuring
- Intuitive operation
- IP Protection Class 64
- Break-proof housing for day-to-day use at the construction site
- Can be used on all common mixers
- In a sturdy hard shell case

## **Technical data**

| Preselectable dosing quantities:     | 1-99 litres in 0.1 l increments |
|--------------------------------------|---------------------------------|
| Flow rate:                           | 38.3 I/min at 6 bar             |
| Max. operating pressure              | 2-6 bar                         |
| Accuracy:                            | ± 0.05 I*                       |
| IP Class:                            | 64                              |
| Battery (incl.):                     | 2x AA                           |
| Memory spaces for dosing quantities: | 2                               |
| Water connection on the device:      | 3/4"                            |
| Dimensions AQiX (L x W x H):         | 260 x 82 x 140 mm               |
| Case dimensions (L x W x D):         | 290 x 254 x 89 mm               |
| Weight:                              | 688 g                           |
| Included in the scope of delivery:   | Water dosing device AQiX,       |
|                                      | sturdy hard shell case,         |
|                                      | 1/2" connection adapter,        |
|                                      | 2x AA batteries                 |
| Art. no.                             | 19042                           |
|                                      | *for 10 l                       |