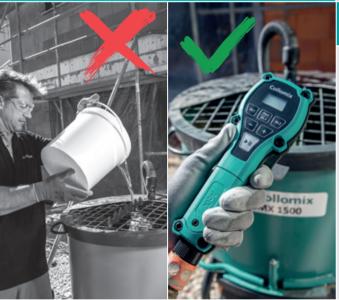

## Water dosing device AQiX

- Measure water up to 50% faster
- Simply set the water amount, attach it to the bucket and press start. Device takes care of everything by itself
- Easy dispensing of the required water amount for any type of construction material
- Ensures exactly the right amount of water for every mixture
- No longer any need to haul measuring buckets
- Ultraprecise
- Device is battery-operated no cable to get in the way, extremely mobile
- 2 memory buttons
- Manual measuring
- Intuitive operation
- IP Protection Class 64
- Break-proof housing for day-to-day use at the construction site
- Can be used on all common mixers
- In a sturdy hard shell case