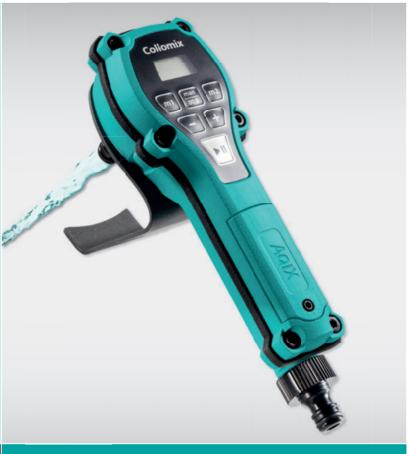

## Water dosing device AQiX

- Measure water up to 50% faster
- Simply set the water amount, attach it to the bucket and press start. Device takes care of everything by itself
- Easy dispensing of the required water amount for any type of construction material
- Ensures exactly the right amount of water for every mixture
- No longer any need to haul measuring buckets
- Ultraprecise
- Device is battery-operated no cable to get in the way, extremely mobile
- 2 memory buttons
- Manual measuring
- Intuitive operation
- IP Protection Class 64
- Break-proof housing for day-to-day use at the construction site
- Can be used on all common mixers
- In a sturdy hard shell case