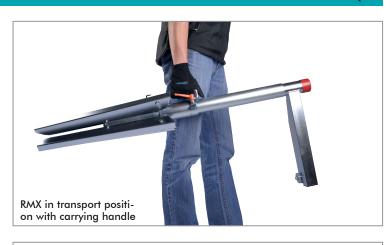

#### Easy to transport

Light in weight and complete with carrying handle.

RMX with Xo 55 duo raised to the maximum height