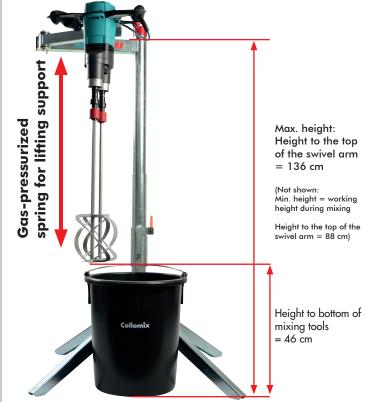

### Mixing without physical strain

The new RMX takes the equipment load off your hands during mixing. A particular advantage is the gaspressurized spring, which enables the swivel arm to be raised and lowered with ease.

## **RMX** mixer stand

- Dimensions WxH: 45.5x118 cm (in transport position)
- Weight: 17 kg
- For Xo 1/4/6 and Xo 55 duo
- Article No.: 45.624