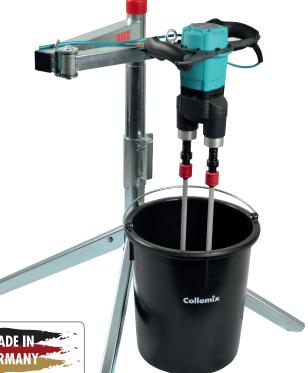

### Mixing without physical strain

The new RMX takes the equipment load off your hands during mixing. A particular advantage is the gaspressurized spring, which enables the swivel arm to be raised and lowered with ease.

#### Rugged design

For tough daily use on the building site, securely supported on 4 strong legs.

#### Easy to transport

Light in weight and complete with carrying handle.

RMX with Xo 55 duo raised to the maximum height